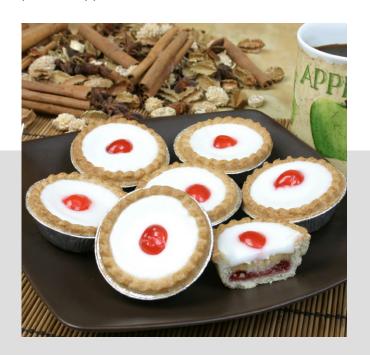

## The Following Products can be Deposited:

Batters Creamed Potato
Sponge Mix's Creams
Jams Sauces
Chocolate Fondant
Yogurt Mayonnaise
Butter Pastes

Custard Grease Jelly Syrups Oils