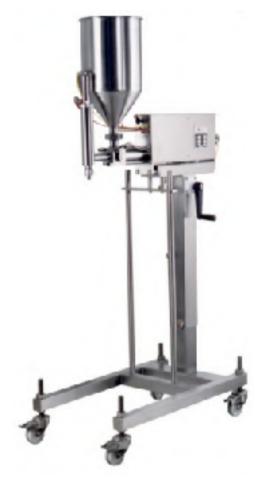

## MR150 Single Drop Depositor

The MR150 series depositor is fitted with a standard product cylinder giving a weight range of 2-150ml. The weight control is easily adjusted in seconds.

The machine is available with a standard 14 litre or 28 litre conical hopper, however common hoppers with multiple outlets can be supplied (for multi lane systems). A total of 250mm of height adjustment is available when the unit is fitted to the telescopic stand. An intermediate height stand can be supplied for use with the flexible handgun outlet..

The MR150 incorporates full safety interlock and can be activated by a foot switch or adapted to accept remote electrical or pneumatic signals. A wide range of outlets are available for many product applications.

## Technical Information

The MR150 series depositor is probably the most versatile machine of its kind and was specifically designed for small, accurate deposits ranging from 2-150ml per cycle. An attractive feature of this machine is that it can be adapted to draw materials from various floor level containers or mixing bowls, for example: Batters, pizza Sauces, Quiche Fillings, Yogurt and Un-whipped Cream. Viscous and semi-solid materials such as Fruit Fillings, Chocolate, Bolognese Sauces and Jams would require a gravity fed hopper.

# MR150 Specification

Air consumption: 142 litres/min @ 5.5 bar (5 CFM @ 80psi). Weight: 71kg (156lbs)