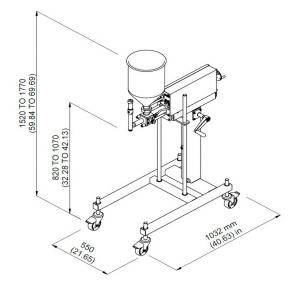

## MR150 Single Drop Depositor

The MR150 series depositor is fitted with a standard product cylinder giving a weight range of 2-150ml. The weight control is easily adjusted in seconds.

The machine is available with a standard 14 litre or 28 litre conical hopper, however common hoppers with multiple outlets can be supplied (for multi lane systems). A total of 250mm of height adjustment is available when the unit is fitted to the telescopic stand. An intermediate height stand can be supplied for use with the flexible handgun outlet..

# MR150 Specification

Air consumption: 142 litres/min @ 5.5 bar (5 CFM @ 80psi). Weight: 71kg (156lbs)